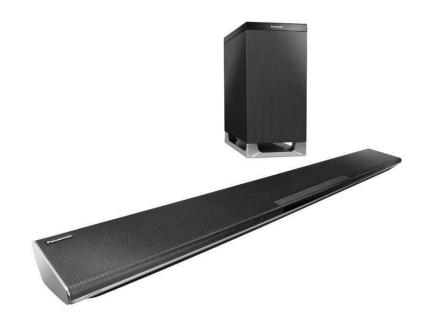

## Panasonic sound bar. New in box (110 GBP)

Location **East of England, Cambridgeshire** https://www.freeadsz.co.uk/x-324116-z

Panasonic Sound Bar. 250W, wireless downfiring subwoofer, 2.1 channel speaker construction, wireless audio streaming with Bluetooth and NFC, 1 X HDMI. New still in.