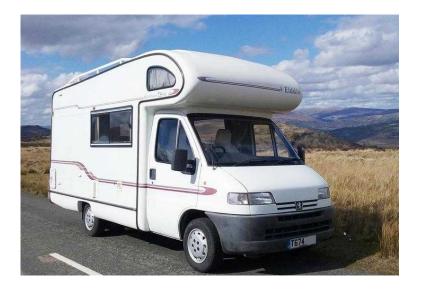

## Peugeot Elddis Autostratus TS SE 2.5 Diesel 4 Berth (4,490 GBP)

Location South West, Wiltshire https://www.freeadsz.co.uk/x-324155-z

The motor-home can sleep 4 people. Comprising a double over-cab bed, and the lounge seating area making two singles (or one double bed) depending on your preference. 4 seat belts. We are also including: Pans, crockery, cutlery, glasses, gas bottle, 25 metre Cable, including an adapter for household hook up, "Reserved" V.R.N parking plate, steps, and leveling ramps.

12V-240V Lighting Fridge Fiamma Awning FM Stereo Blinds with Fly Screens Sink Double Glazing Flat Screen TV-CD/DVD player Gas Heating TV Aerial – Telco Digital Full Cooker - 4 Gas Rings Truma Water Heater End Kitchen Tow-bar Mains Hookup