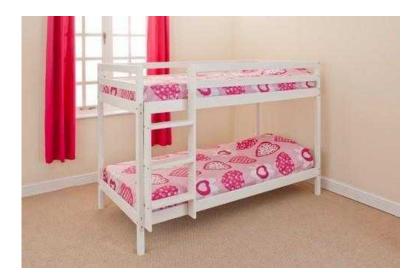

## SINGLE WHITE BUNK BED (69.99 GBP)

Location West Midlands, West Midlands https://www.freeadsz.co.uk/x-324190-z

WHITE PINE BUNK BED An adjustable ladder is positioned on the left side but can be alternately positioned on the right instead to fit in with your requirements. Bed Frame- White Pine- Mattresses not included. Ladder can be positioned either side of the bed size W98, L198, H141cm.Clearance between floor and underside of bed 20cm. Call or text for further information. ;