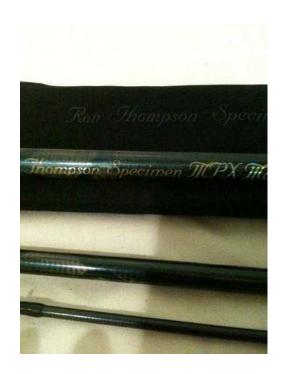

## Ron Thompson 14ft power float rod. (20 GBP)

同学汉:同

同等级同

Location **East of England, Cambridgeshire** https://www.freeadsz.co.uk/x-324224-z

同学家中国

Nice light and balanced rod with a great action and plenty of backbone. Great with a centre pin, it's perfect for trotting lumps of bread or meat down those Nene backwaters or the main river in search of torpedoes, or stick floating for chub, or even some stillwater tench or big bream work at distance. Perfect for trying those Ferry Meadows lumps on the float for a change from the feeder. In great nick, perfect rings, no marks. Location central Peterborough. Or post at.