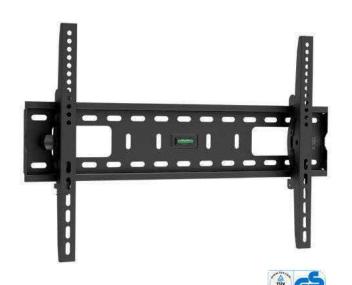

## Slim Tilt Plasma LED LCD TV Wall Mount Bracket LG Panasonic Tilting box atates 370

Location Yorkshire and the Humber, West Yorkshire https://www.freeadsz.co.uk/x-324234-z

Slim Tilt Plasma LED LCD TV Wall Mount Bracket Samsung Song LG Panasonic Tilting 32 inches up to 60 inches

I DONT ANSWEAR WITHHELD NUMBERS ALOT OF TWATS RING AND START BLAGGING

SORRY TO THE GENUINE PEOPLE BUT ID RATHER MAKE IT SIMPLE BEFORE THEN AFTER.

3D LCD LED Plasma Screen Wall Mount

- Includes built-in spirit level to ensure 100% straight mounting
- Adjustable tilt 10 degrees up and 10 degrees down
- Easy installation "lift & hook" design makes installation quick and simple
- Back plate has large cut out holes to mount over plug sockets and aerial plates
- Low profile only 63mm from the wall (required for cables)
- Max load capacity: 75kgs
- Suitable for VESA compliant screens
- Independently tested by German TUV
- -All wall fittings are