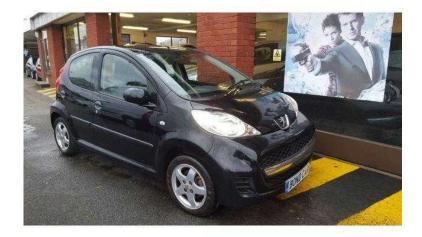

## Peugeot 107 2009 (3,999 GBP)

Location Wales, Carmarthenshire https://www.freeadsz.co.uk/x-324240-z

SPECIAL OFFER, BLACK, Service History, HPI Checked, Car Data Checked, 27,634 Miles, 1 Keeper, PLEASE CALL TO CHECK AVAILABILITY 01792 701993 01792 7019...(click to reveal full phone number) ... The Peugeot 107 is easy to drive and a cheap to run small car, that's ideal if you spend most of your time driving in busy built-up areas,its economical and cheap to tax,lt's an eager unit that's happy to be revved hard which, combined with the sharp handling and impressive body control, makes the Peugeot good fun to drive,60 MPG,Only £20 a year Tax,ABS,Body coloured bumpers,CD,Driver`s airbag,Folding rear seats,Front electric windows,Full size spare wheel,Isofix child seat anchor,PAS,Passenger`s airbag,Remote locking,Side airbags,Steering wheel rake,COMES WITH A SERVICE AND FREE MOT'S FOR LIFE,T&C'S APPLY,ONLY @ WWW.BONDCARSALES.COM