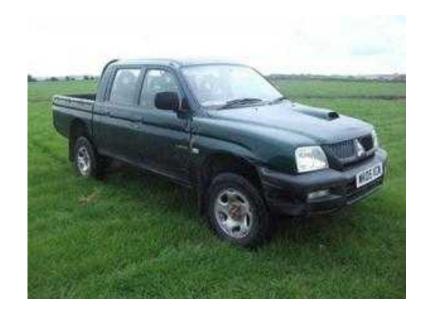

## Mitsubishi L200 2005 (4,760 GBP)

Location Yorkshire and the Humber, West Yorkshire https://www.freeadsz.co.uk/x-324249-z

Stock Detail, Year/Month: 2005/6, Fuel: Diesel, CC: 2500, Color: Black, Seats: 2, Doors: 2, VAT: Name: L200, Body Style: Pickup, Drive: 4WD, Transmission: Manual, Mileage: 125,000, MOT: 12 Months