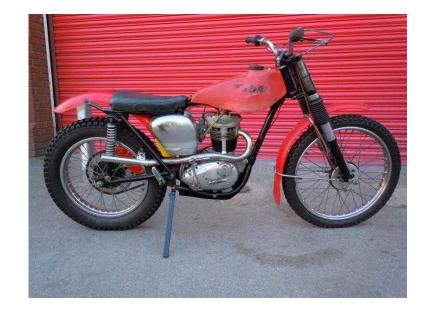

## BSA C15 1966 (1,750 GBP)

Location **West Midlands, West Midlands** https://www.freeadsz.co.uk/x-324268-z

This is approximately 1966. It is unregistered, but shouldn't be too difficult to get an age related number has been used as a trials bike for some 20 years. The engine is very good, having had a big end and rebore (40 thou) in January 2016. It has cub hubs, a Fantic 200 tank with trials gearing - a good starter bike but would benefit from new modern tyres. I also have another C15 and a Royal Enfield Bullet for you to look