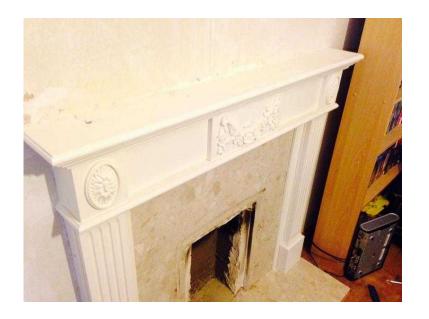

## Fireplace wooden frame in white - very good condition (70 GBP)

Location **East Midlands, Northamptonshire** https://www.freeadsz.co.uk/x-324290-z

Selling due to house redecoration and redesign.

Wooden frame surround is in very good condition (white) and comes with the fixing screws and caps.

Dimensions of frame

Width 124.5cm Depth 15cm Height 116cm

Due to the size and weight this is collection only from NN4 Northampton area. From a smoke free and pet free home.

The picture shows what the frame looks like with the marble backing. The marble backing is not included in this price.

This gas fireplace was removed by a qualified gas.