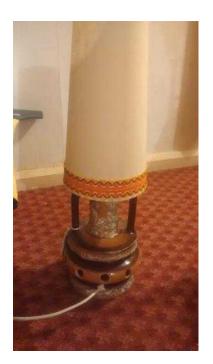

## West German pottery Table Lamp. (40 GBP)

Location **South East, East Sussex** https://www.freeadsz.co.uk/x-324339-z

West German Table Lamp. Lit top and bottom. PAT tested may. Light and dark browns with plenty of fat lava. Stands.