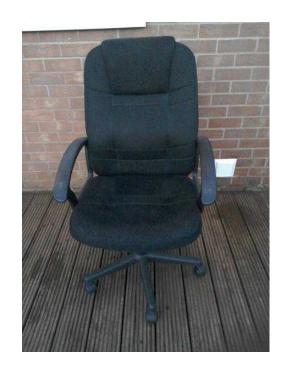

## **Black Upholstery Swivel Office Chair (25 GBP)**

West Midlands, Staffordshire Location https://www.freeadsz.co.uk/x-324353-z

This is a black office chair with padding and very comfortable. It has lumber pad for your back comfort and has arm rests. You have a lever to adjust the height of your chair and your weight is evenly distributed over 5 wheels. In excellent condition and from a smoke free and pet free.