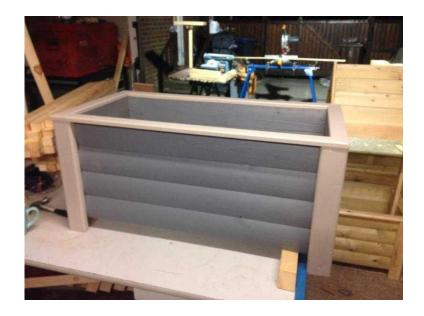

## rosette 90litre capacity log lap wooden planter (45 GBP)

Location West Midlands, Staffordshire https://www.freeadsz.co.uk/x-324361-z

New Rosettes tanilised log lap tongue n groove planter length-900mm width-425mm height-400mm volume of over 90 litre.

Great Style and volume This elegant, stylish and modern look planter is A must to enhance the beauty of you outside area.

With router cut rounded edges on weather tops and legs.all of the cuts Have Been sanded, with good drainage. Made in Staffordshire UK by Rosette Garden Products. All Treated with Natural colour quality wood Preserve.then