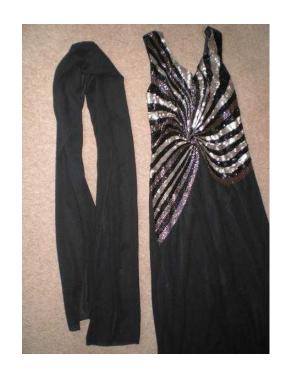

## ladies evening dress (12 GBP)

Location **South West, Wiltshire** https://www.freeadsz.co.uk/x-324446-z

Black Roman Originals sequined evening dress with shawl. 100% polyester. fully lined. Only worn on a cruise holiday size 18. Excellent condition. postage included if paying by paypal. No returns.