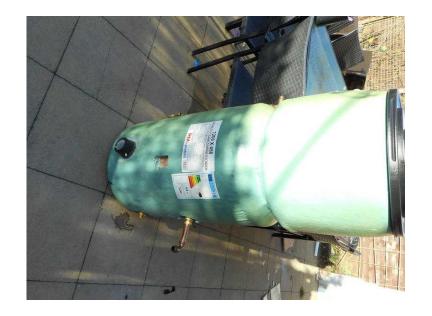

## copper cylinder tank

Location **East Midlands, Nottinghamshire** https://www.freeadsz.co.uk/x-324506-z

copper cylinder central heating tank 1200 x 450 was fitted for 2 weeks it was the wrong tank we have had it taken out now and replaced with a combi