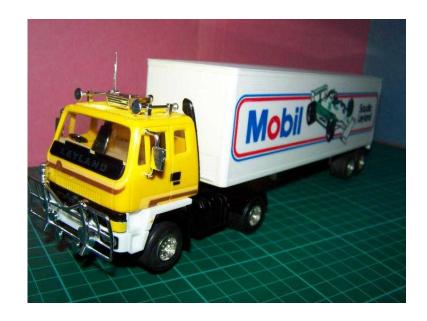

## **SCALEXTRIC ROADTRAIN (80 GBP)**

Location South East, Kent https://www.freeadsz.co.uk/x-324515-z

SCALEXTRIC ROADTRAIN C301 Mobile Saudia Leyland, lovely condition restored with new chrome costing over £24.00 (not boxed);