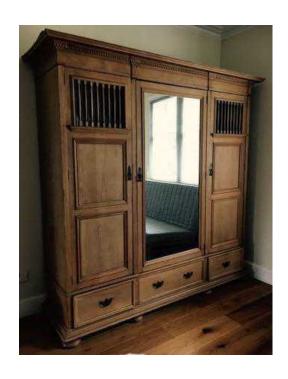

## French Antique Pine Wardrobe (400 GBP)

Location **South East, Kent** https://www.freeadsz.co.uk/x-324517-z

Wardrobe with 3 sections. The two side ones are for hanging, the center section has been fitted out with shelves (the original hanging rail is still in place). Each section has good size bottom drawers and the wardrobe can be dismantled into 5 parts for easy removal. Dimensions: w:220cm, d:60cm, h