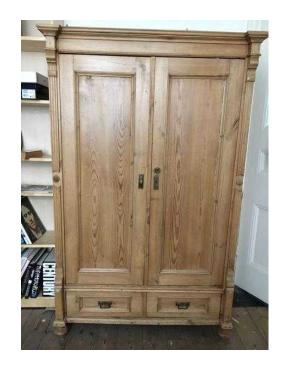

## French Style Antique Pine Wardrobe (200 GBP)

Location **South East, Kent** https://www.freeadsz.co.uk/x-324521-z

Small antique pine wardrobe. Ideal for child's bedroom. Currently fitted out with 2 shelves, but original hanging rail is still intact. Bottom drawer. Solid construction, cannot be dismantled for transport. Dimensions: w:120cm, d:57cm, h