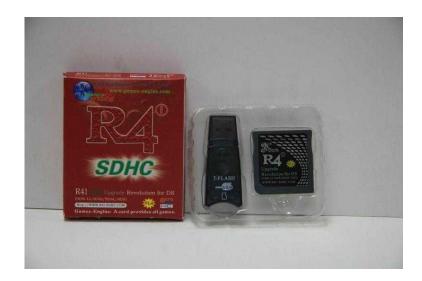

## nintendo ds r4 card (10 GBP)

Location North, Merseyside https://www.freeadsz.co.uk/x-324575-z

nintendo ds r4 card memory stick case inbox memory card has around 40 games on card needs the games put back on as been wiped.;