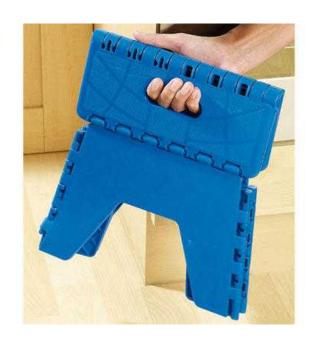

## **Blue Folding Step Stool (13 GBP)**

Location **South East, Berkshire** https://www.freeadsz.co.uk/x-324778-z

This is a perfect tool to get those items which are slightly out of reach. The Folding Plastic Stool is sturdy and can be folded and packed away in minimum storage. It's very handy to take away travelling too!;