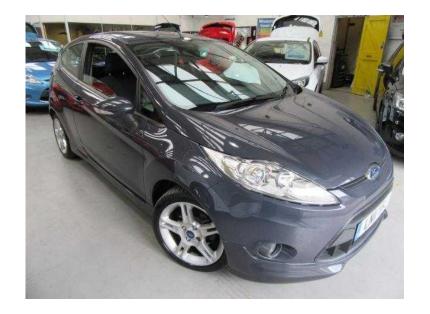

## **Ford Fiesta 2011 (70 GBP)**

Location **West Midlands, Shropshire** https://www.freeadsz.co.uk/x-324783-z

Safety, 3 point rear seatbelts x3, ABS+EBA, Driver and passenger airbags, ESP + traction control, Security, Immobiliser, Perimeter alarm, Remote central locking, Second remote key, Driver Convenience, Electric power steering, Trip computer, Exterior, Body colour door handles, Body colour electric adjustable heated door mirrors, Body colour sports bumpers, Chrome grille, Courtesy headlamp delay, Electric front windows/one touch facility, Front fog lights, Quickclear heated windscreen, Rear spoiler, Rear wiper, Side skirts, Packs, Side airbag pack Fiesta, Entertainment, 4 speakers, Auxiliary input socket, MP3 compatible radio/single CD player, Steering wheel mounted controls, Interior, Alloy pedal covers, Delay courtesy light function, Driver seat back pocket, Front headrests, Front sports seats, Height adjustable driver's seat, Isofix, Leather gear knob, Leather steering wheel, Outer passenger rear headrests, Passenger seat back pocket, Reach + rake adjustable steering column, Split folding rear seats Immobiliser, Remote Central Locking, Trip Computer, Rear Spoiler,