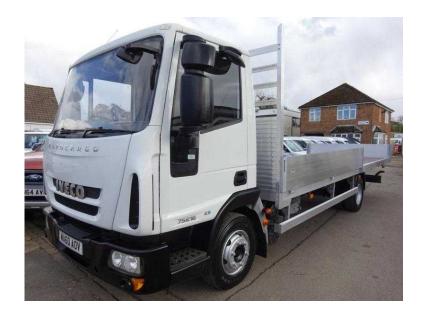

## Iveco Eurocargo 2010 (18,450 GBP)

Location **South West, Hampshire** https://www.freeadsz.co.uk/x-324807-z

Dropsides, Postholes, Tailboard and Cab Height Ladder Gantry. Only 127900 Miles Vehicle specification includes; Electric Windows, Twin Passenger Seat, Manual Gearbox, CD Player, and Digital Tacho. Supplied Fully Serviced with 6 Months Minimum MOT. Finance Available. Please call Louis on 01730 829080 01730 8290...(click to reveal full phone number) for more details ABS, Power Steering, Stereo, Electric Front Windows, Trip Computer, CD Player, Height Adjustable Seat, Adjustable Steering Column, Head Restraints, Cloth Upholstery, Dual Passenger Seat, 6 -

2010 Iveco Eurocargo 75e16s 7.5t fitted with 21ft Scaffold Body. First Time Scaffold Use. 10ft Front

|     | lveco         | Eurocargo       | 2010   |
|-----|---------------|-----------------|--------|
|     | https://www.1 | reeadsz.co.uk/x | (-3248 |
|     | lveco         | Eurocargo       | 2010   |
|     | https://www.1 | reeadsz.co.uk/x | (-3248 |
|     | lveco         | Eurocargo       | 2010   |
|     | https://www.1 | reeadsz.co.uk/x | ·-3248 |
|     | lveco         | Eurocargo       | 2010   |
|     | https://www.t | reeadsz.co.uk/x | (-3248 |
|     | lveco         | Eurocargo       | 2010   |
|     | https://www.t | reeadsz.co.uk/x | (-3248 |
| 温楽  | lveco         | Eurocargo       | 2010   |
|     | https://www.t | reeadsz.co.uk/x | (-3248 |
|     | lveco         | Eurocargo       | 2010   |
|     | https://www.t | reeadsz.co.uk/x | (-3248 |
|     | lveco         | Eurocargo       | 2010   |
|     | https://www.1 | reeadsz.co.uk/x | -3248  |
|     | lveco         | Eurocargo       | 2010   |
|     | https://www.1 | reeadsz.co.uk/x | -3248  |
|     | lveco         | Eurocargo       | 2010   |
| 133 | https://www.1 | reeadsz.co.uk/x | -3248  |
|     |               |                 |        |