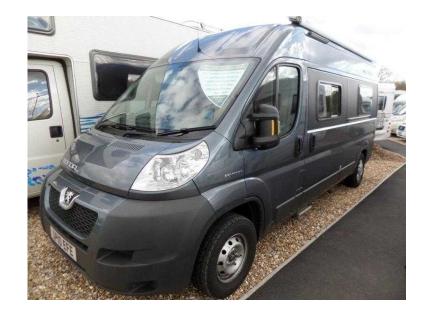

## **Swift Mondial RL 2010**

Location **South West, Somerset** https://www.freeadsz.co.uk/x-324821-z

As much at home on the high street as on holiday, the new Mondial range from the Swift Group is a stylish van conversion. The Mondial RL is built on the Fiat long wheel base chassis giving plenty of room inside for flexible seating which converts in to two singles or one double bed along with a good size washroom and well-equipped kitchen. The Fiat Ducato assures driving performance and comfort with a 120bhp engine.

Air Conditioning, CD Player, 2 Berth, Blinds, Awning, 3-Burner Hob, Oven, Grill, Shower, Hand Basin, Loose Fit Carpets, TV Aerial, Mid Side Kitchen, Front Side Bathroom, Fridge, Cruise Control, Swivel Passenger