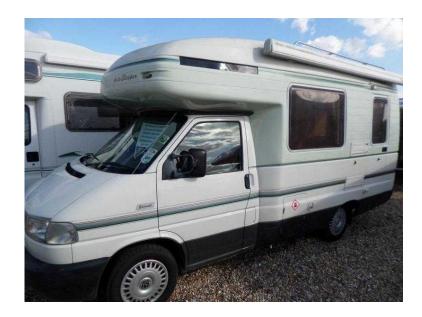

## **Auto-Sleepers Gatcombe 2002 (22,995 GBP)**

同学汉:同

Location **South West, Somerset** https://www.freeadsz.co.uk/x-324822-z

同学汉·同

The Gatcombe, like its sister vehicle the Clubman, is the motorhome enthusiasts' choice. Its handsome looks immediately announce it as one of Auto-Sleepers' most prestigious models; it visibly exudes style. This motorhome is designed for fun and flexibility. With a fresh continental interior it is favoured by those seeking to support an active lifestyle.

2 Berth, Sink/Drainer, 4-Burner Hob, Shower, Hand Basin, Rear Washroom, End Kitchen, Full Size Cooker, Fridge, 2 Bench Seats, Front Lounge

| Auto-Sleepers Gatcombe<br>2002            |
|-------------------------------------------|
| https://www.freeadsz.co.uk/x-3248<br>22-z |
| Auto-Sleepers Gatcombe<br>2002            |
| https://www.freeadsz.co.uk/x-3248<br>22-z |