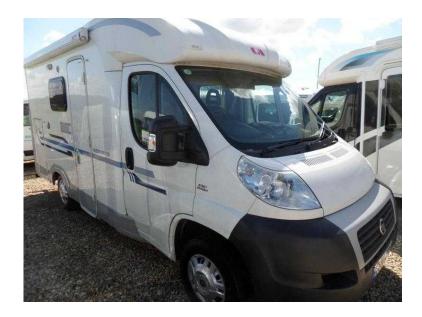

## **Adria Coral 2008**

Location **South West, Somerset** https://www.freeadsz.co.uk/x-324833-z

This Adria Coral Compact has a compact but spacious layout which has berths for 3. At the front is the dinette with two travelling seats with belts. just behind that is the kitchen and bathroom, both are equipped very well. At the rear is the fixed double bed. This motorhome also comes with an awning, and a tow bar already fitted.

Air Conditioning, 4 Berth, Blinds, Awning, Rear Belts, Swivel Front Seats, 3-Burner Hob, Double Bed, Shower, Hand Basin, End Bedroom, Fixed Bed, Tow Bar, Mid Side Kitchen, Front Side dinette, Mid Side Bathroom, Fridge, 1 Side facing seat, 1 Bench