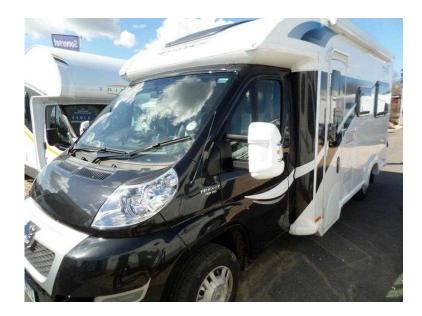

## **Bailey Approach Autograph 625 2014**

Location **South West, Somerset** https://www.freeadsz.co.uk/x-324834-z

The New Bailey Approach "Autograph" - The Height of Refinement. The stunning all New Approach Autograph by Bailey. Featuring a level of refinement which only experience can bring this new range benefits from enhanced specification levels, a striking new look both inside and out, whilst at the same time retaining the popular key elements of its predecessor. The New Approach Autograph is the "must see" Motorhome!

Air Conditioning, CD Player, 2 Berth, Swivel Front Seats, 4-Burner Hob, Shower, Hand Basin, Microwave, Reversing camera, Loose Fit Carpets, TV Aerial, Tow Bar, Full Size Cooker, Mid Side Kitchen, End Lounge, Front Side Bathroom, Cruise Control, U Shape