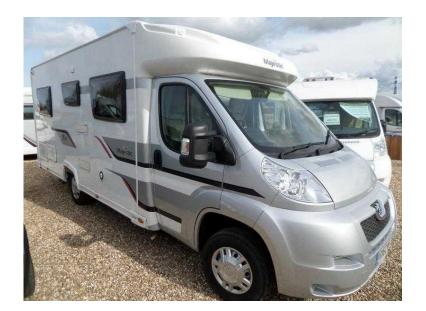

## **Elddis Majestic 2013**

Location South West, Somerset https://www.freeadsz.co.uk/x-324836-z

The Autoquest 165 has a sumptuous fixed bed and super-spacious lounge which makes up to a further double bed. Autoquest has stylish curved locker doors and contrasting feature kitchen doors, all with positive locking. The kitchen has all the home comforts you could need and the rear bathroom is a really food size. All in all this is a perfect family motorhome or a sumptuous 2 berth motorhome. Air Conditioning, 4 Berth, Awning, Rear Belts, Swivel Front Seats, 4-Burner Hob, Double Bed, Shower, Hand Basin, Rear Washroom, Microwave, Reversing camera, Blown Air Heating, End Bedroom, Fixed Bed, Loose Fit Carpets, TV Aerial, Mid Side Kitchen, Cruise Control, Front Lounge/Dinette, 4 Seat Belts in Total, 1 Bench Dinette, 1 Side Facing