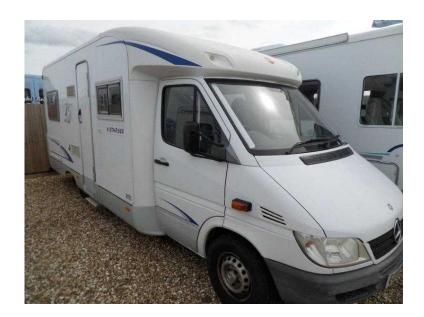

## Burstner T-Star 680 2004 (26,995 GBP)

网络沙田

Location **South West, Somerset** https://www.freeadsz.co.uk/x-324838-z

This burstner T680 has probably one of the most popular layouts around today. The front lounge dinette with the rear belts enable you to carry your passengers in safety and the mid kitchen gives you all the home comforts you could need. At the rear is the fixed double bed and the large bathroom. 4 Berth, Blinds, Rear Belts, Sink/Drainer, 3-Burner Hob, Double Bed, Shower, Hand Basin, Rear Washroom, Curtains, Microwave, End Bedroom, Fixed Bed, Fridge Freezer, Mid Side Kitchen, Front Lounge/Dinette, 1 Bench Dinette, 1 Side Facing