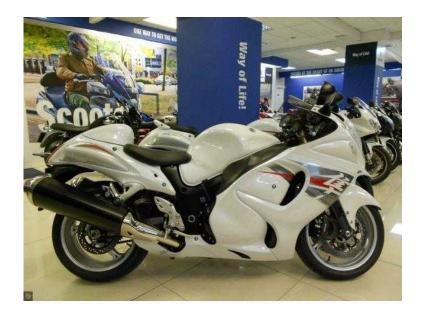

## Suzuki GSX 2014 (7,599 GBP)

Location Wales, Carmarthenshire https://www.freeadsz.co.uk/x-324895-z

Model: GSX1300R HAYABUSA, Engine Size: 1340cc, Colour: White, Year: 2014 14 Reg, Mileage: 4120 Miles, Location: JT's Motorcycles, Sales Hotline 01792 461776 01792 4617...(click to reveal full phone number) 01792 4617...(click to reveal full phone number) , This stunning hyper sports bike has come back into our dealership from the ideal first owner having never seen rain.JT's Motorcycles, Unit 1, Heoly-Gors, Cwmbwrla, Swansea, SA5 8LD 01792 461776 01792 4617...(click to reveal full phone number) 01792 463211 01792 4632...(click to reveal full phone number) -Now open 7 days a week, Full Service History, Low Mileage, One Owner, We can deliver, test rides are