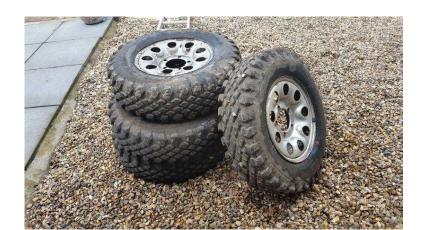

## **Suzuki Vitara tyres**

Location **South East, Kent** https://www.freeadsz.co.uk/x-324933-z

4 x 15 inch off road tyres on rims for a suzuki vitara

|               | Suzuki Vitara | 16.           | Suzuki Vitara | https://www.freeadsz.co. |       |               | Suzuki Vitara |               | Suzuki Vitara |               |        | https://www.freeadsz.co. | Suzuki Vitara |               | Suzuki Vitara | https://www.freeadsz.co. | Suzuki Vitara |               | Suzuki Vitara |
|---------------|---------------|---------------|---------------|--------------------------|-------|---------------|---------------|---------------|---------------|---------------|--------|--------------------------|---------------|---------------|---------------|--------------------------|---------------|---------------|---------------|
| eadsz.co.uk/x | Vitara        | eadsz.co.uk/x | Vitara        | eadsz.co.uk/x            | =     | eadsz.co.uk/x | Vitara        | eadsz.co.uk/x | Vitara        | eadsz.co.uk/x | Vitara | eadsz.co.uk/x            | Vitara        | eadsz.co.uk/x | Vitara        | eadsz.co.uk/x            | Vitara        | eadsz.co.uk/x | Vitara        |
| -3249         | tyres         | -3249         | tyres         | -3249                    | tyres | -3249         | tyres         | -3249         | tyres         | -3249         | tyres  | -3249                    | tyres         | -3249         | tyres         | -3249                    | tyres         | -3249         | tyres         |