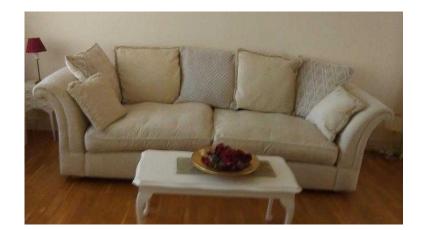

## Large Sofa (175 GBP)

Location **East of England, Cambridgeshire** https://www.freeadsz.co.uk/x-325033-z

8 ft Wide Cream sofa with 5 large cream/biege & 2 small cream cushions;

|    | Large                               | Sofa    |
|----|-------------------------------------|---------|
|    | https://www.freeadsz.co.uk<br>33-z  | /x-3250 |
|    | Large                               | Sofa    |
|    | https://www.freeadsz.co.uh<br>33-z  | /x-3250 |
|    | Large                               | Sofa    |
|    | https://www.freeadsz.co.ul-<br>33-z | /x-3250 |
|    | Large                               | Sofa    |
|    | https://www.freeadsz.co.uk          | /x-3250 |
|    | Large                               | Sofa    |
|    | https://www.freeadsz.co.uk          | /x-3250 |
| 烈火 | Large                               | Sofa    |
|    | https://www.freeadsz.co.uk          | /x-3250 |
|    | Large                               | Sofa    |
| Z  | https://www.freeadsz.co.uk<br>33-z  | /x-3250 |
|    | Large                               | Sofa    |
|    | https://www.freeadsz.co.uk          | /x-3250 |
|    | Large                               | Sofa    |
|    | https://www.freeadsz.co.uk<br>33-z  | /x-3250 |
|    | Large                               | Sofa    |
|    | https://www.freeadsz.co.uk<br>33-z  | /x-3250 |