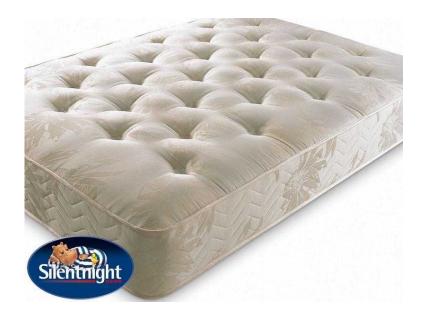

## Rosemary by Silentnight double bed (199 GBP)

Location East of England, Cambridgeshire

https://www.freeadsz.co.uk/x-325038-z

Description Rosemary

Miracoil spring system.

Detailed stitching.

Micro quilted.

30cm Deep.

The Rosemary is from Silent nights Miracoil range and features a miracoil spring system which is unique to Silent night this provides comfort and support for a good nights sleep. The Rosemary mattress is micro quilted and has detailed stitching to finish it of with a stylish look. This Silent Night mattress is suitable for a wide range of divan bases, or bedsteads that are available on our website. Mattress slightly used with a new.