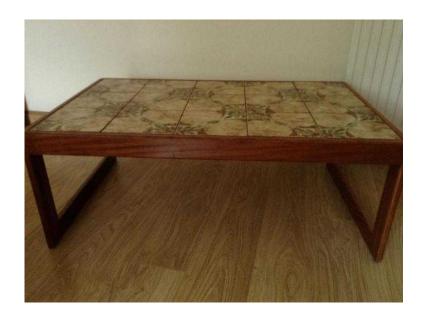

## **Tiled top vintage Coffee Table (35 GBP)**

Location **East of England, Cambridgeshire** https://www.freeadsz.co.uk/x-325040-z

Large retro oblong 1970's tiled top coffee table with brown/tan coloured patterned retro tiles. Excellent condition, very heavy, strong table built to last. Unusual shape solid wood frame with non-tip legs. Would fit into hatchback car or may be delivered for small charge - Bargain at only &pound!