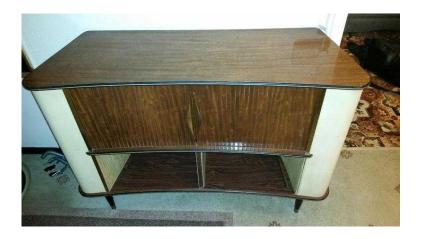

## VERY RARE VINTAGE 1950039s1960039s SideboardDrinks Cabinet (Converted from State of Converted From Sta

South West, Hampshire Location https://www.freeadsz.co.uk/x-325049-z

VERY RARE VINTAGE Mid Century 1950's/1960's Sideboard/Drinks Cabinet (Converted from Sobel Radiogram Cabinet) Dimensions: W 120.6cm D 39.3cm H 85cm

This piece of furniture has been owned by my family for over 55 years. (It was originally a 'Sobel Radiogram' - see the last 2 pictures of what it would have looked like then). My parents had it converted into a Sideboard/Drinks Cabinet during the late 1970's.

It has some small scratches and marks on it, all of which I am sure could be polished/restored. (see pics)

This is a great piece of Vintage/Retro furniture, that just needs a little TLC. It has so many memories for me, but I do not have room for it in my house so I am reluctantly parting with it to a new home.;