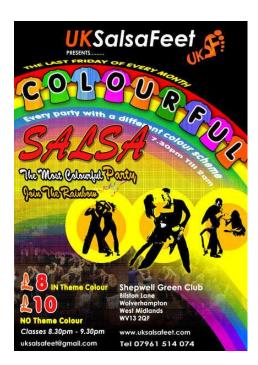

## **Colourful Salsa Party (2526 GBP)**

Location West Midlands, West Midlands https://www.freeadsz.co.uk/x-325083-z

The Colourful Salsa Party is Wolverhampton's prime Latin party, boasting the biggest international artists in the world of salsa with a leading guest teacher each month. We have a different colour theme for each month: this month's colour is GOLD. Anyone who participates by wearing GOLD will only pay only £8.00 entry rather than the normal price of £10.00 for Non Participants. Uksalsafeet is putting some sparkle and enjoyment into learning salsa. These are parties you can't afford to miss. Friday nights in Wolverhampton will be a must for 2016. More dancing, more music and more fun. Uksalsafeet has transformed the last Friday of each month from a boring Friday night into an evening everyone looks forward to by creating an event with a friendly atmosphere, loads of great dancers, teachers and DJ's playing some of the best salsa, bachata, Kizomba and cha cha cha sounds around. Have an entertaining Salsa Lesson with the special guest teacher for the evening and Ryan. Join us this Friday Colourful salsa is the perfect place to enjoy a salsa party in Wolverhampton. There is a fun, friendly atmosphere. Salsa dancing is a wonderful way to relax, and have a brilliant time on the dance floor with friends. Our Venue, The Shepwell Green Club has a lovely wooden floor making dancing smooth and easy. You are welcome to come and join us, whether you are an absolute beginner or a more advanced dancer we have a class to suit you and for those who just want to dance the social goes on until 2am. There is free parking at the venue, cheap bar, dubious giveaways and music by DJ Paul. Come and join the party. DANCE ON THE BEAT WITH