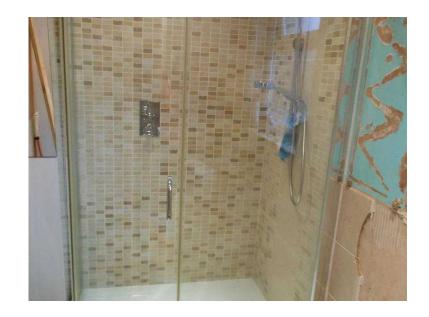

## **BATHSTORE SHOWER SCREEN AND BASE (130 GBP)**

回答法 回

回光线 回

Location **South East, West Sussex** https://www.freeadsz.co.uk/x-325101-z

同数证何

国党规2国

Used and needs a clean but fully working. 120cm x 90 cm NO taps etc. Some slight marks on white base see photos. Already dismantled. Instructions can be downloaded from bathstore website. Any questions please email;