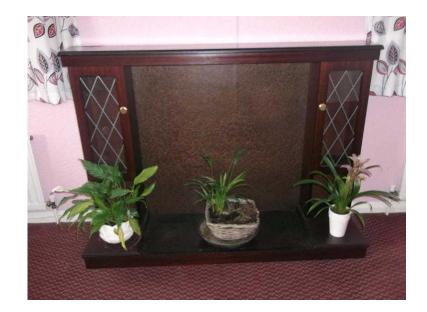

## Free standing dark wood fire surround (20 GBP)

Location South East, West Sussex https://www.freeadsz.co.uk/x-325106-z

This fireplace is in fair condition and makes nice centre piece to a room whether used with or without a fire. It also comes with a matching TV unit with the leaded effect.