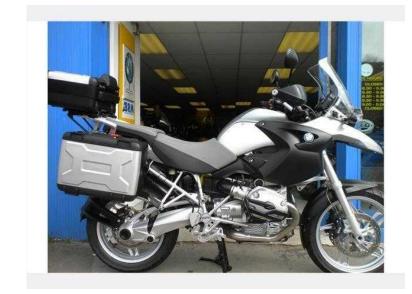

## **BMW R1200 2007 (6,295 GBP)**

Location Wales, South Glamorgan https://www.freeadsz.co.uk/x-325158-z

Type: BMW, Model: R1200GS, Year: 2007, Category: ADVENTURE, Engine: 1200, Colour: SILVER, Priceà ¿ ½6295, THIS OUTSTANDING R1200GS TICKS ALL THE BOXES.WITH FULL SERVICE HISTORY AND ENHANCED WITH ABS, HEATED GRIPS, ON BOARD COMPUTER, CYLINDER GUARDS, FENDER EXTENDER, MUDSLING, CRUD CATCHER AND THREE PIECE BMW