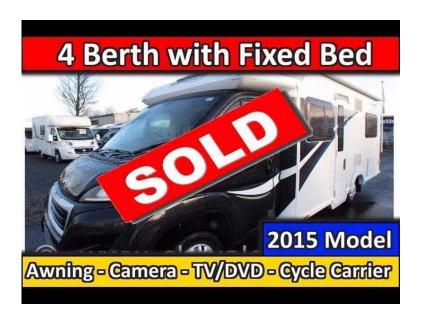

## Bailey Approach Autograph 745 2015 (44,995 GBP)

Location Wales. Carmarthenshire https://www.freeadsz.co.uk/x-325169-z

Supplied by ourselves last season this 2015 Bailey Autograph 745 is one of our best selling motorhomes and has a great specification throughout. Fitted with a 4 cycle carrier, Wind out awning, TV Aerial with booster, TV/DVD, Reversing camera, this motorhome is equipped and ready to go. Bailey Approach Autograph - The Height of Refinement All models are built using the patented Alu-Tech bodyshell, including a GRP outer skin for extra durability, which provides the vehicle with numerous benefits of ownership including market-leading thermal insulation, allowing you to holiday all year round. This is married to a fully-specified Peugeot Boxer Euro 5 cab, powered by a 2.2 Hdi 130 bhp engine complete with a 6-speed manual gearbox, and a new ultra-low profile lightweight AL-KO AMC chassis to provide the very best in on-the-road performance. Striking exterior and interior looks combine with a top of the range specification, including Alde central heating, to make the Autograph one of the most desirable motorhomes on the market - available today at a price you can afford. What makes Autograph different? A high performance Alu-Tech bodyshell with a GRP outer skin to provide greater protection against the elements All models are built using a fully specified Peugeot Boxer Euro 5 cab powered by a 2.2 Hdi 130 bhp engine complete with a 6-speed manual gearbox All models are built using the ultra-low profile lightweight AL-KO AMC chassis for improved driving performance and increased user payloads A fully specified Alde radiator heating system combines with the superior performance of the Alu-Tech bodyshell making the Approach Autograph the ultimate four-season vehicle Spacious interiors offer comfort and practicality in equal measure plus high levels of specification and competitive on the road prices put a premium product within reach of many more people for the first time