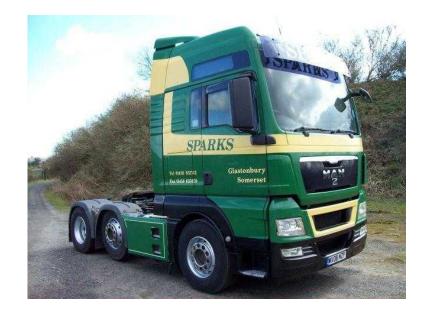

## MAN TGX 2008 (7,750 GBP)

Location **South West, Cornwall** https://www.freeadsz.co.uk/x-325257-z

WX08 MZP, MAN TGX 26-440 XXL 6x2 midlift sleeper cab tractor unit, 12 speed auto gearbox, 620,000 miles, 1 owner fron new, very clean, MOT May 2016. 1st reg: 17/05/2008, (Added Thu 10th Mar 2016), Price £7,750 + VAT,