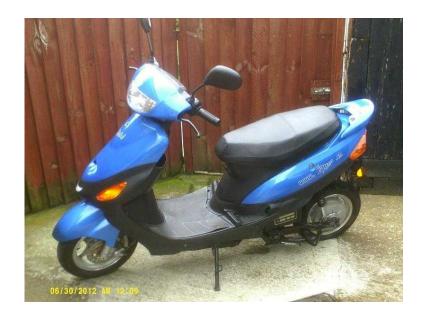

## FULL ELECTRIC MOPED UNREGISTERED IN THE UK (400 GBP)

West Midlands, Worcestershire Location

https://www.freeadsz.co.uk/x-325288-z

Two speed modes: 0-30 and 31-50.

Got no registration number plate and it has not been registered in this country.

My dad brought this bike a few months ago but unfortunately we have no idea how to register it in the UK, its a lovely looking bike, clean and tidy, no marks, immaculate condition.

As this bike is not registered there is obviously no paperwork, there is the keys, electric charger and receipts will be provided.

If you know how to register a bike then this would be ideal for a first time rider or learner, it has cost us over 600 pound.

Looking for 400 ono CALL 0121 448 6123 0121 448 61...(click to reveal full phone)