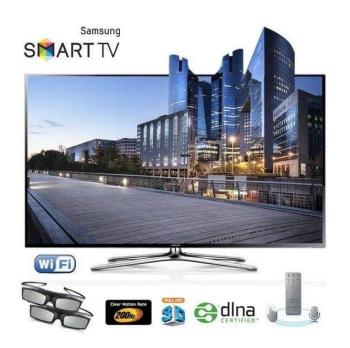

Enjoy fantastic home entertainment with the stunning Samsung UE40H6400 Smart 3D 40" LED TV. Offering some the latest and greatest Smart TV technology, you'll be able to enjoy online content, 3D viewing and Full HD images from the comfort of your sofa.

You can expect sharp picture quality and vivid images thanks to the 200 Hz Clear Motion Rate, making this television ideal for fast-paced action such as movies or sport. This motion clarity means that you'll be able to enjoy blur-free images with high contrast.

Superb Smart viewing

Multitask while you watch TV thanks the guad core plus processor at the heart of the 40H6400. This processor provides the power you need to get the best from your TV, allowing you to browse your favourite apps whilst keeping an eye on live TV. With this super-speed processor inside your television,

#### An entertainment hub

Offering fast and powerful Smart TV using the Samsung Smart Hub, the H6400 LED TV organises all of your content into easy-to-navigate panels, so you can see everything at a glance. Choose between On TV, Movies & TV Shows, Multimedia, Apps and Games to find something to keep everyone entertained.

### Stay in control

Navigate the TV's functions using the Smart Control supplied with the UE40H6400 Smart 3D 40" LED TV. It has a touchpad to simply switch between pages and windows, and you can use the four directional buttons to choose your content.

# Striking design

The quad stand with transparent frame helps the UE40H6400 to merge with its background. This means

| it can compliment any room, and only really stand out when you're watching. |
|-----------------------------------------------------------------------------|
|                                                                             |
|                                                                             |
|                                                                             |
|                                                                             |
|                                                                             |
|                                                                             |
|                                                                             |
|                                                                             |
|                                                                             |
|                                                                             |
|                                                                             |
|                                                                             |
|                                                                             |
|                                                                             |
|                                                                             |
|                                                                             |
|                                                                             |
|                                                                             |
|                                                                             |
|                                                                             |
|                                                                             |
|                                                                             |
|                                                                             |
|                                                                             |
|                                                                             |
|                                                                             |
|                                                                             |
|                                                                             |
|                                                                             |
|                                                                             |
|                                                                             |
|                                                                             |
|                                                                             |
|                                                                             |