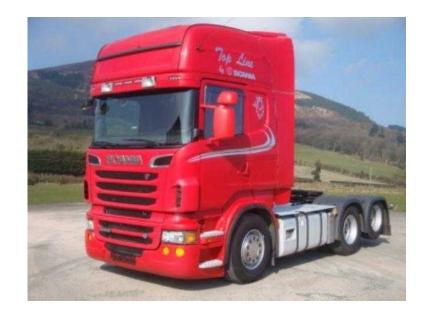

## Scania R560

Location Northern Ireland, County Down https://www.freeadsz.co.uk/x-325419-z

Type/Year: Tractor Unit, Make: Scania, model: R560, 2011 Scania R560 Topline 6x2 Tractor Unit Opti Gearbox Rear Lift Tag Axle Left Hand Drive, Leather, TV, Microwave, Coffee Maker, Griffin Spec, Chassis Infill, 619000KM Warranted, 1 Year Warranty Available, Will Come Serviced & Tested.