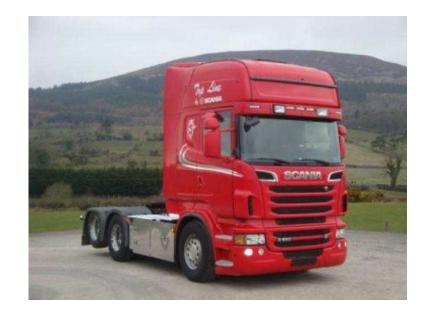

## Scania R560

Location Northern Ireland, County Down https://www.freeadsz.co.uk/x-325420-z

Type/Year: Tractor Unit, Make: Scania, model: R560, 2012 Scania R560 Topline 6x2 Tractor Unit Opti Gearbox Rear Lift Tag Axle Left Hand Drive, Retarder, Leather, TV, Microwave, Coffee Maker, Griffin Spec, Chassis Infill, 622000KM Warranted, 1 Year Warranty Available, Will Come Serviced & Tested.