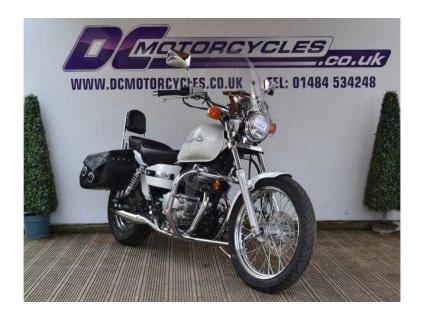

## Honda CMX 2006 (2,995 GBP)

Location North, Cheshire https://www.freeadsz.co.uk/x-325483-z

Due to its low seat height and very low weight this small capacity CMX250 is a great starter bike for those that love the look and feeling or thought of riding a cruiser. With a great turning circle and low center of gravity it makes slow speed manouvres a breeze but is equally happy sitting at motorway speeds. Take your first steps towards the big bikes with this great bike for just £2995.00 REF:LE22. 234cc Two Cylinder V-Twin, Four Stroke, Carburettor, Single Over Head Cam, Air Cooled, 5 Speed, Chain Driven, 139kg Dry Weight, 67cm Seat Height, Electric.