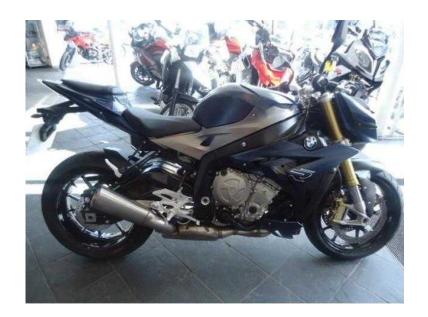

## BMW S1000 2014 (9,795 GBP)

Location South East, Buckinghamshire https://www.freeadsz.co.uk/x-325582-z

Mileage: 2,000, Colour: Frozen Dark Blue Metallic, Date of registration: October 2014, Registration: