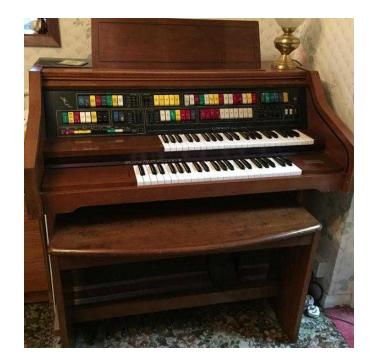

## **Lowrey electric organ (10 GBP)**

Location **East Midlands, Northamptonshire** https://www.freeadsz.co.uk/x-325628-z

Lowrey Symphonic Holiday Magic Genie electric organ. Believed to be in full working order (Inherited). Size L45" x D29" x H41". Very good condition.;