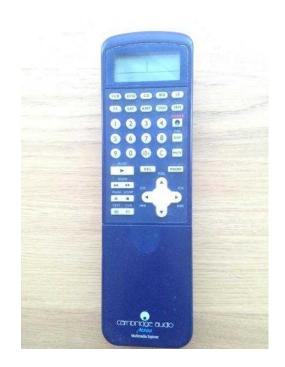

## Cambridge Audio M500 remote control - controls multiple hifi components (10 GBP)

East Midlands, Northamptonshire Location https://www.freeadsz.co.uk/x-325637-z

In good working condition. Controls multiple hifi equipment from one programmable single remote. No manual but this can be downloaded from the internet as a PDF file. Can post at additional charge or collection from St James, Northampton.