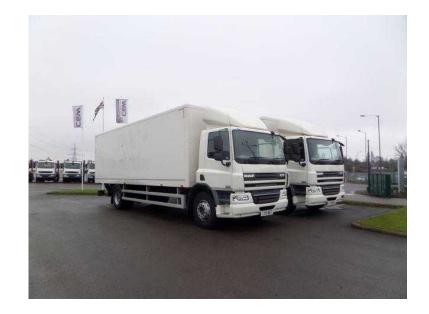

## **DAF 65 2013**

Location **West Midlands, Shropshire** https://www.freeadsz.co.uk/x-325712-z

2013 DAF 65 220 4×2 Boxvan, Day cab with 27ft body, cantilever tailift, roller shutter door, AS Tronic gearbox, rear air suspension, multifunction steering wheel, CHOICE AVAILABLE, Registration LT13, Year 2013 (13), GVW (Tons) 18, £