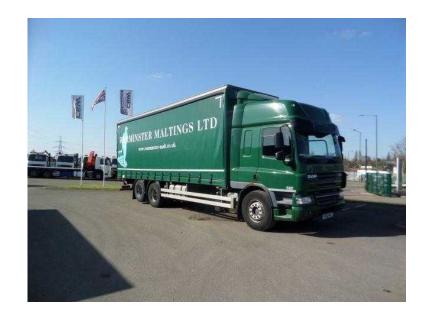

## **DAF CF 2012**

Location West Midlands, Shropshire https://www.freeadsz.co.uk/x-325713-z

2012 DAF CF75 310 6×2 Spacecab Curtainside, 28ft Curtainside body with rear barn doors, 8ft 9inch aperture, rear lift axle with air suspension, 1500kgs tuck under tailift, 9ton front axle, twin sleeper cab, air con fridge, AS Tronic gearbox, Euro 5, twin sleeper, Registration HY12 VLC, Year 2012 (12), GVW (Tons) 26, £