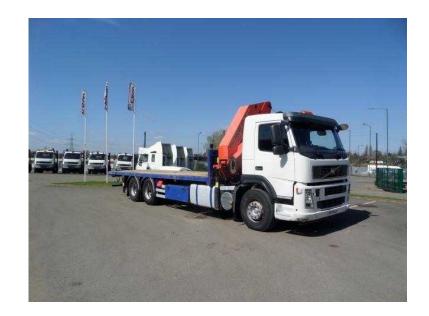

## **Volvo FM 2006**

Location **West Midlands, Shropshire** https://www.freeadsz.co.uk/x-325717-z

2006 VOLVO FM12 380 6X2 FLATBED CRANE, DAY CAB, 27' FLATBED BODY WITH 6' HYDRAULIC REAR PULL OUT, PALFINGER PK32080C CRANE WITH 4 EXTENSIONS, REMOTE CONTROL, REAR LIFT AXLE, AIR SUSPENSION, VBG DRAWBAR COUPLING FOR DRAWBAR TRAILER (WILL RUN AT 44 TONS), MANUAL GEARBOX, EURO 3, 306000KMS, Registration SF06 KZS, Year 2006 (06), GVW (Tons) 26, £